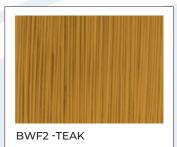

## **WOODGRAIN EFFECT FINISHES**

Combining the strength and longevity of metal with the look of natural wood, our doorsets are available with a woodgrain effect finish. A textured finish is available to give the added feel of wood, or a smooth finish is available.