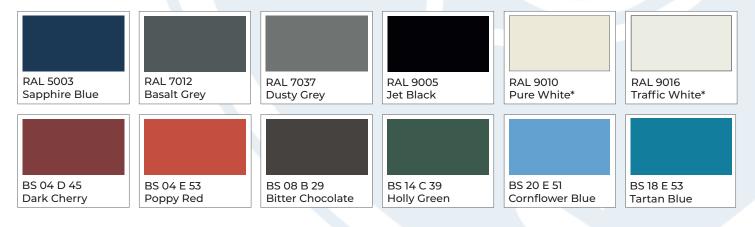

## **COLOURS & FINISHES**

Our communal doors and panels are available polyester powder coated in the below colours in a textured finish, as standard. Other colours and finishes are available upon request, including matte, gloss or semi-gloss finishes. However, these may incur an extra cost and a longer lead time. Our products can also be supplied unpainted, and primed only.