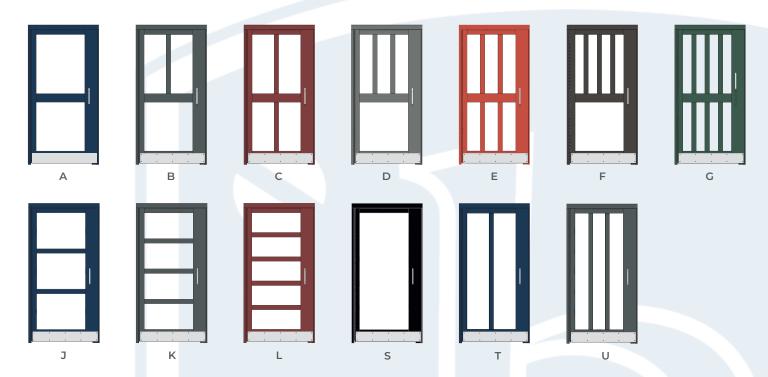

## **DESIGN CONFIGURATIONS**

Our communal doors and panels are available in a selection of design configurations. The below configurations are shown with glazed infills, but these can be replaced or used in conjunction with solid infills.

Please note, the configurations are shown with glazing panels, but any of these may be replaced with solid infill. 6mm or 10mm laminate, polycarbonate or double glazing is available in our ClassicAL design.