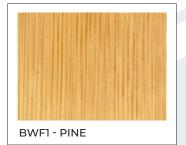

## **WOODGRAIN EFFECT FINISHES**

Combining the strength and longevity of metal with the look of natural wood, our doorsets are available with a woodgrain effect finish. A textured finish is available to give the added feel of wood, or a smooth finish is available.